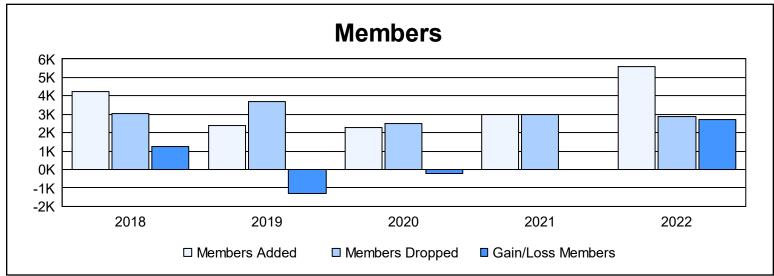

| Year      | New<br>Clubs | Dropped<br>Clubs | Gain/<br>Loss<br>Clubs | New<br>Members | Charter<br>Members | Reinstate<br>Members | Transfer<br>Members | Total<br>Member<br>Added | Total<br>Members<br>Dropped | Gain/<br>Loss<br>Members |
|-----------|--------------|------------------|------------------------|----------------|--------------------|----------------------|---------------------|--------------------------|-----------------------------|--------------------------|
| 2017-2018 | 54           | 14               | 40                     | 2,394          | 1,431              | 369                  | 66                  | 4,260                    | 3,012                       | 1,248                    |
| 2018-2019 | 25           | 40               | -15                    | 1,121          | 791                | 422                  | 79                  | 2,413                    | 3,704                       | -1,291                   |
| 2019-2020 | 23           | 24               | -1                     | 1,393          | 652                | 191                  | 44                  | 2,280                    | 2,502                       | -222                     |
| 2020-2021 | 39           | 36               | 3                      | 1,574          | 1,088              | 255                  | 75                  | 2,992                    | 2,986                       | 6                        |
| 2021-2022 | 90           | 7                | 83                     | 2,814          | 2,324              | 360                  | 85                  | 5,583                    | 2,872                       | 2,711                    |
| Average   | 46           | 24               | 22                     | 1,859          | 1,257              | 319                  | 70                  | 3,506                    | 3,015                       | 490                      |