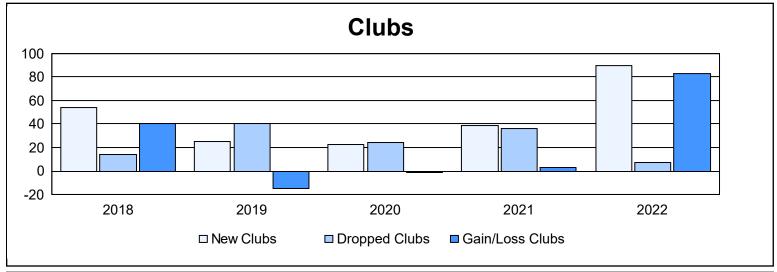

| Year      | New<br>Clubs | Dropped<br>Clubs | Gain/<br>Loss<br>Clubs | New<br>Members | Charter<br>Members | Reinstate<br>Members | Transfer<br>Members | Total<br>Member<br>Added | Total<br>Members<br>Dropped | Gain/<br>Loss<br>Members |
|-----------|--------------|------------------|------------------------|----------------|--------------------|----------------------|---------------------|--------------------------|-----------------------------|--------------------------|
| 2017-2018 | 54           | 14               | 40                     | 2,394          | 1,431              | 369                  | 66                  | 4,260                    | 3,012                       | 1,248                    |
| 2018-2019 | 25           | 40               | -15                    | 1,121          | 791                | 422                  | 79                  | 2,413                    | 3,704                       | -1,291                   |
| 2019-2020 | 23           | 24               | -1                     | 1,393          | 652                | 191                  | 44                  | 2,280                    | 2,502                       | -222                     |
| 2020-2021 | 39           | 36               | 3                      | 1,574          | 1,088              | 255                  | 75                  | 2,992                    | 2,986                       | 6                        |
| 2021-2022 | 90           | 7                | 83                     | 2,814          | 2,324              | 360                  | 85                  | 5,583                    | 2,872                       | 2,711                    |
| Average   | 46           | 24               | 22                     | 1,859          | 1,257              | 319                  | 70                  | 3,506                    | 3,015                       | 490                      |